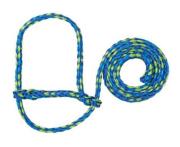

## **Hang on Feeder**

**Canvas Blanket** 

**Rope Halter** 

**Cedar Fiber** 

**Water Bucket** 

Sock

A sock does **NOT** replace a canvas blanket, it can be used with a blanket in extreme cold temperatures. A sock should be used to supplement the blanket, not instead of.