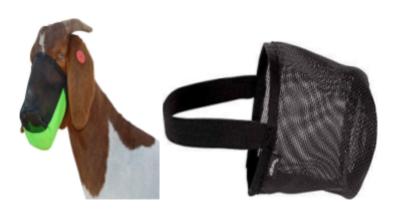

## Lamb and Goat Supplies

**Water Hose** 

**Poop Scooper** 

You want one with small slits to prevent the poop from falling through

Feed Scoop or 1 Lb Coffee Can to measure feed

Muzzle

Shampoo & Conditioner

Lockable Container to keep things in & Lock