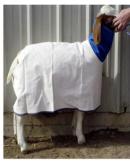

## **Hang on Feeder**

**Canvas Blanket** 

**Rope Halter** 

**Cedar Fiber** 

**Water Bucket** 

Sock

A sock does **NOT** replace a canvas blanket, it can be used with a blanket in extreme cold temperatures. A sock should be used to supplement the blanket, not instead of.