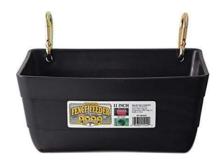

## **Hang on Feeder**

**Canvas Blanket** 

**Rope Halter** 

**Cedar Fiber** 

**Water Bucket** 

Sock

A sock does **NOT** replace a canvas blanket, it can be used with a blanket in extreme cold temperatures. A sock should be used to supplement the blanket, not instead of.