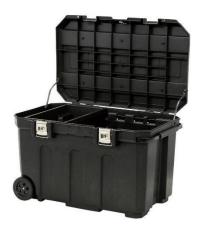

## Lamb and Goat Supplies

**Water Hose** 

**Poop Scooper** 

You want one with small slits to prevent the poop from falling through

Feed Scoop or 1 Lb Coffee Can to measure feed

Muzzle

Shampoo & Conditioner

Lockable Container to keep things in & Lock