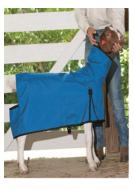

## **Hang on Feeder**

**Canvas Blanket** 

**Rope Halter** 

**Cedar Fiber** 

**Water Bucket** 

Sock

A sock does **NOT** replace a canvas blanket, it can be used with a blanket in extreme cold temperatures. A sock should be used to supplement the blanket, not instead of.